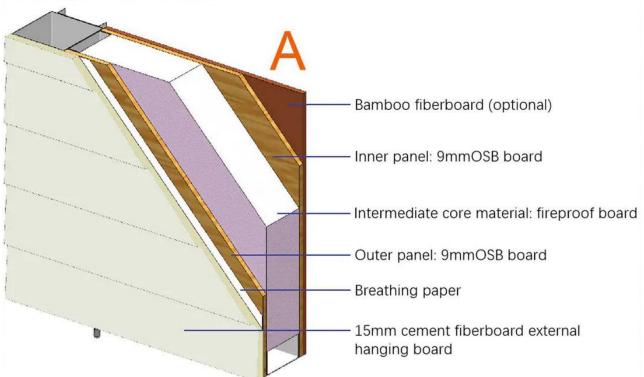

Roof: 0.45 mm thick, large-wave colored sheet steel, 100 g/m² galvanized aluminum zinc magnesium surface coating + 18/5 um weather-resistant paint.

Mur: modular wall (9 mm double-sided OSB panel, filled with fire-retardant real gold panel). The interior wall uses mastic leveling + latex paint finish, and the bathroom wall uses waterproof coating + waterproof bamboo fiberboard (marble pattern). The exterior wall uses a unidirectional wrap + a 27 mm PU metal sculpted panel.

#### With Optional Materials

Note: The interior wall of the bathroom is made of waterproof coating + waterproof bamboo fiberboard (marble pattern)

The overall frame of the building is galvanized and sprayed: the hot-dip galvanized coating is even, the adhesion is strong, and the anti-corrosion effect and service life are the best of all methods.