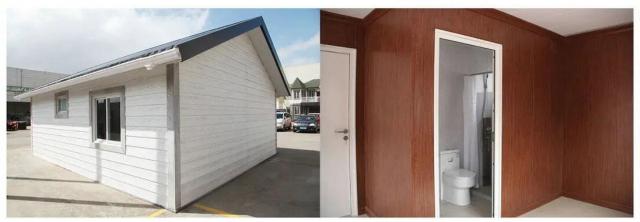

#### Specifications

The house covers an area of 148 m<sup>2</sup>, with an eave height of 2.8 m and an interior ceiling height of 2.7 m.

The house type is 3 bedrooms, 2 halls, 1 kitchen and 2 bathrooms.

The home's structure adopts an integrated modular wall + steel frame + lightweight steel roof, so customers only need to install the decorative finishes for the interior and exterior walls on site.

Frame: the wall system uses an integrated wall + steel frame, the roof system uses a lightweight steel roof.