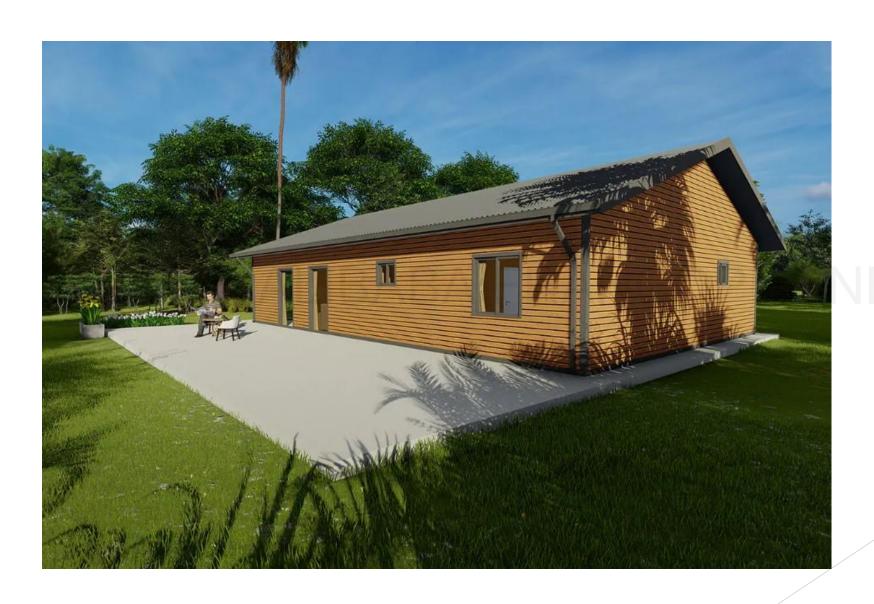

# Prefab Eco Kit 148 m<sup>2</sup>

Easy unpacking and assembly!

#### Specifications

The house covers an area of 148 m<sup>2</sup>, with an eave height of 2.8 m and an interior ceiling height of 2.7 m.

The house type is 3 bedrooms, 2 halls, 1 kitchen and 2 bathrooms.