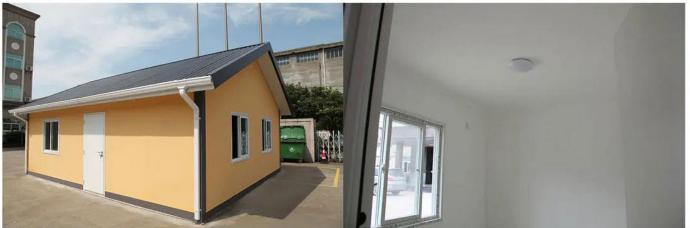

#### Specifications

The house covers an area of 148 m<sup>2</sup>, with an eave height of 2.8 m and an interior ceiling height of 2.7 m.

The house type is 3 bedrooms, 2 halls, 1 kitchen and 2 bathrooms.

The home's structure adopts an integrated modular wall + steel frame + lightweight steel roof, so customers only need to install the decorative finishes for the interior and exterior walls on site.

Frame: the wall system uses an integrated wall + steel frame, the roof system uses a lightweight steel roof.