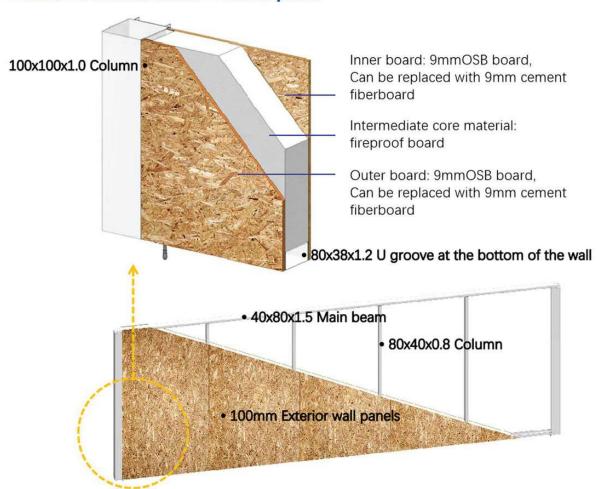

The home's structure adopts an integrated modular wall + steel frame + lightweight steel roof, so customers only need to install the decorative finishes for the interior and exterior walls on site.

Frame: the wall system uses an integrated wall + steel frame, the roof system uses a lightweight steel roof.

Roof: 0.45 mm thick, large-wave colored sheet steel, 100 g/m² galvanized aluminum zinc magnesium surface coating + 18/5 um weather-resistant paint.

Mur: modular wall (9 mm double-sided OSB panel, filled with fire-retardant real gold panel). The interior wall uses mastic leveling + latex paint finish, and the bathroom wall uses waterproof coating + waterproof bamboo fiberboard (marble pattern). The exterior wall uses a unidirectional wrap + a 27 mm PU metal sculpted panel.

#### Specifications

WALL SYSTEM

Frame structure: frame + shear plate

#### With Optional Materials

Note: The interior wall of the bathroom is made of waterproof coating + waterproof bamboo fiberboard (marble pattern)

The overall frame of the building is galvanized and sprayed: the hot-dip galvanized coating is even, the adhesion is strong, and the anti-corrosion effect and service life are the best of all methods.

The surface of the roof color steel plate is coated with 150g/m<sup>2</sup> of aluminum-zinc-magnesium layer, sprayed with 25um powder and 5um paint after plating.

#### **Excellent Structural Strength**

The lower house structure of the building adopts steel frame + shear plate, and the columns and beams, wall panels and frame are all connected into a whole, which has excellent overall structural strength.