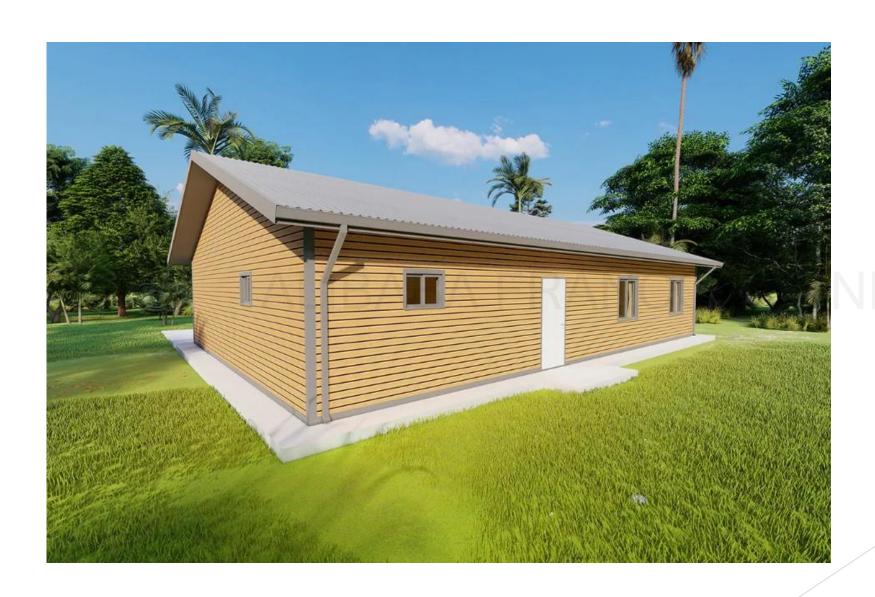

# Prefab Eco Kit 148 m<sup>2</sup>

Easy unpacking and assembly!

#### Specifications

The house covers an area of 148 m<sup>2</sup>, with an eave height of 2.8 m and an interior ceiling height of 2.7 m.

The house type is 3 bedrooms, 2 halls, 1 kitchen and 2 bathrooms.