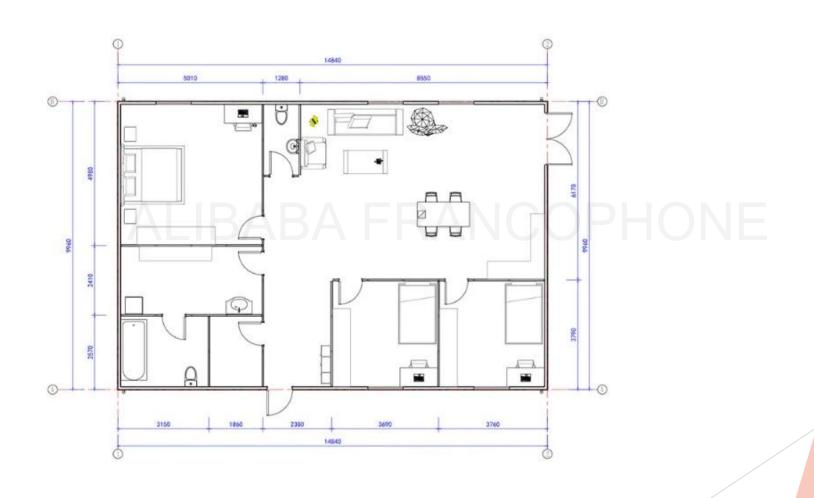

#### Specifications

The house covers an area of 148 m<sup>2</sup>, with an eave height of 2.8 m and an interior ceiling height of 2.7 m.

The house type is 3 bedrooms, 2 halls, 1 kitchen and 2 bathrooms.

Floors: the bathroom floor uses ceramic tiles, while the rest of the floor must be maintained by customers on site.

Electricity: optional, CE standard.

Sanitaryware: 2 sets of ceramic toilet seats, 1 shower set, 1 set of vertical ceramic sinks.

1 cabinet sink set, 1 bathtub set.

Kitchen: floor cabinet-L3340\*600mm, wall cabinet-L2000\*600mm, stainless steel sink and faucet.