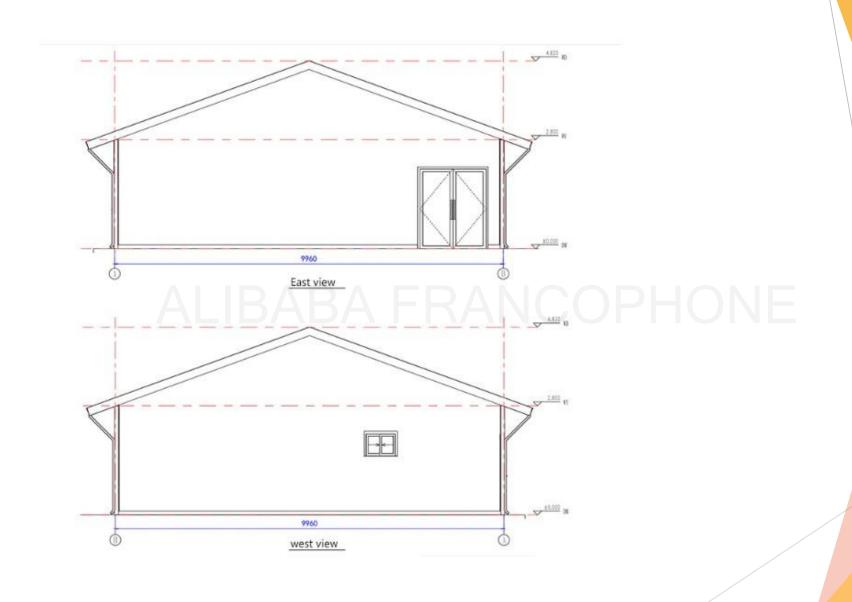

aluminum zinc magnesium surface coating + 18/5 um weather-resistant paint.

Mur: modular wall (9 mm double-sided OSB panel, filled with fire-retardant real gold panel). The interior wall uses mastic leveling + latex paint finish, and the bathroom wall uses waterproof coating + waterproof bamboo fiberboard (marble pattern). The exterior wall uses a unidirectional wrap + a 27 mm PU metal sculpted panel.

Floors: the bathroom floor uses ceramic tiles, while the rest of the floor must be maintained by customers on site.

Electricity: optional, CE standard.

Sanitaryware: 2 sets of ceramic toilet seats, 1 shower set, 1 set of vertical ceramic sinks.

1 cabinet sink set, 1 bathtub set.

Kitchen: floor cabinet-L3340\*600mm, wall cabinet-L2000\*600mm, stainless steel sink and faucet.

## Plans







#### Specifications

WALL SYSTEM

Frame structure: frame + shear plate



#### With Optional Materials



Note: The interior wall of the bathroom is made of waterproof coating + waterproof bamboo fiberboard (marble pattern)











The overall frame of the building is galvanized and sprayed: the hot-dip galvanized coating is even, the adhesion is strong, and the anti-corrosion effect and service life are the best of all methods.

The surface of the roof color steel plate is coated with 150g/m<sup>2</sup> of aluminum-zinc-magnesium layer, sprayed with 25um powder and 5um paint after plating.

#### Roof color steel plate



#### **Excellent Structural Strength**



The lower house structure of the building adopts steel frame + shear plate, and the columns and beams, wall panels and fr