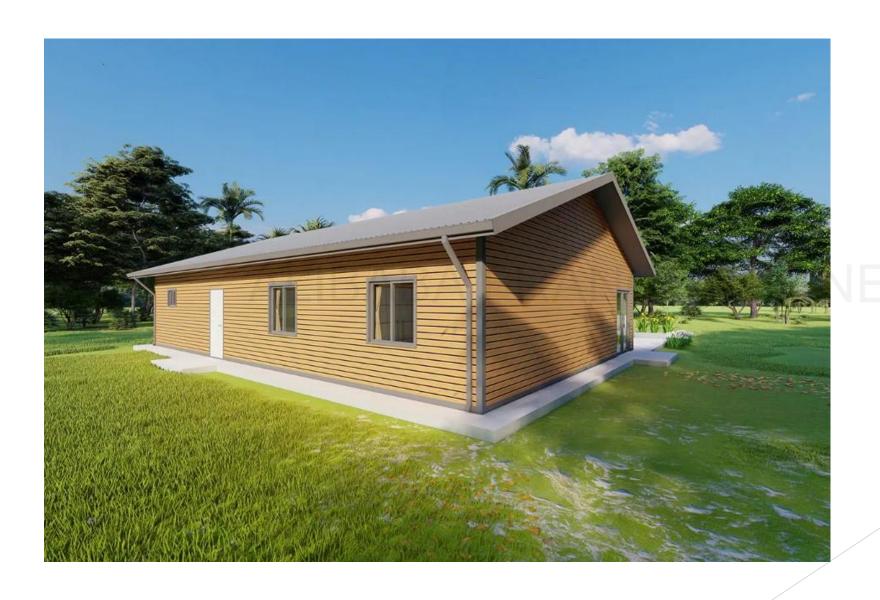

# Prefab Eco Kit 148 m<sup>2</sup>

Easy unpacking and assembly!

#### Specifications

The house covers an area of 148 m<sup>2</sup>, with an eave height of 2.8 m and an interior ceiling height of 2.7 m.

The house type is 3 bedrooms, 2 halls, 1 kitchen and 2 bathrooms.