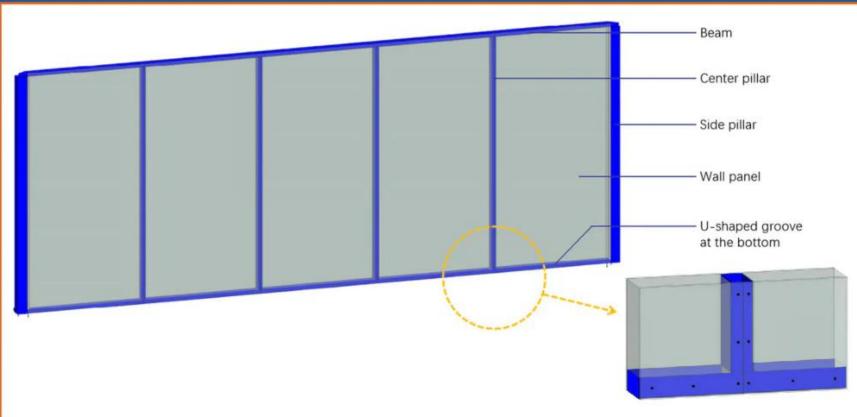

#### Specifications

WALL SYSTEM

Frame structure: frame + shear plate

#### **Excellent Structural Strength**

The lower house structure of the building adopts steel frame + shear plate, and the columns and beams, wall panels and frame are all connected into a whole, which has excellent overall structural strength.