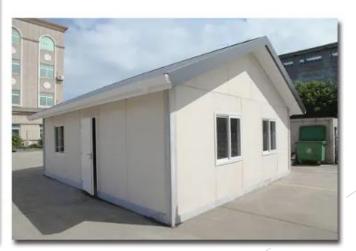

#### Specifications

The house covers an area of 148 m<sup>2</sup>, with an eave height of 2.8 m and an interior ceiling height of 2.7 m.

The house type is 3 bedrooms, 2 halls, 1 kitchen and 2 bathrooms.

The home's structure adopts an integrated modular wall + steel frame + lightweight steel roof, so customers only need to install the decorative finishes for the interior and exterior walls on site.

Frame: the wall system uses an integrated wall + steel frame, the roof system uses a lightweight steel roof.