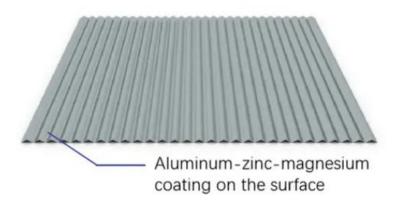

The surface of the roof color steel plate is coated with 150g/m<sup>2</sup> of aluminum-zinc-magnesium layer, sprayed with 25um powder and 5um paint after plating.