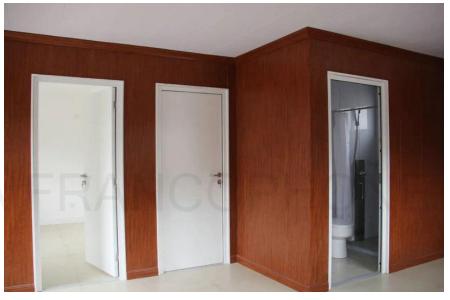

Roof: 0.45 mm thick, large-wave colored sheet steel, 100 g/m² galvanized aluminum zinc magnesium surface coating + 18/5 um weather-resistant paint.

Mur: modular wall (9 mm double-sided OSB panel, filled with fire-retardant real gold panel). The interior wall uses mastic leveling + latex paint finish, and the bathroom wall uses waterproof coating + waterproof bamboo fiberboard (marble pattern). The exterior wall uses a unidirectional wrap + a 27 mm PU metal sculpted panel.

Floors: the bathroom floor uses ceramic tiles, while the rest of the floor must be maintained by customers on site.

Electricity: optional, CE standard.

Sanitaryware: 2 sets of ceramic toilet seats, 1 shower set, 1 set of vertical ceramic sinks.