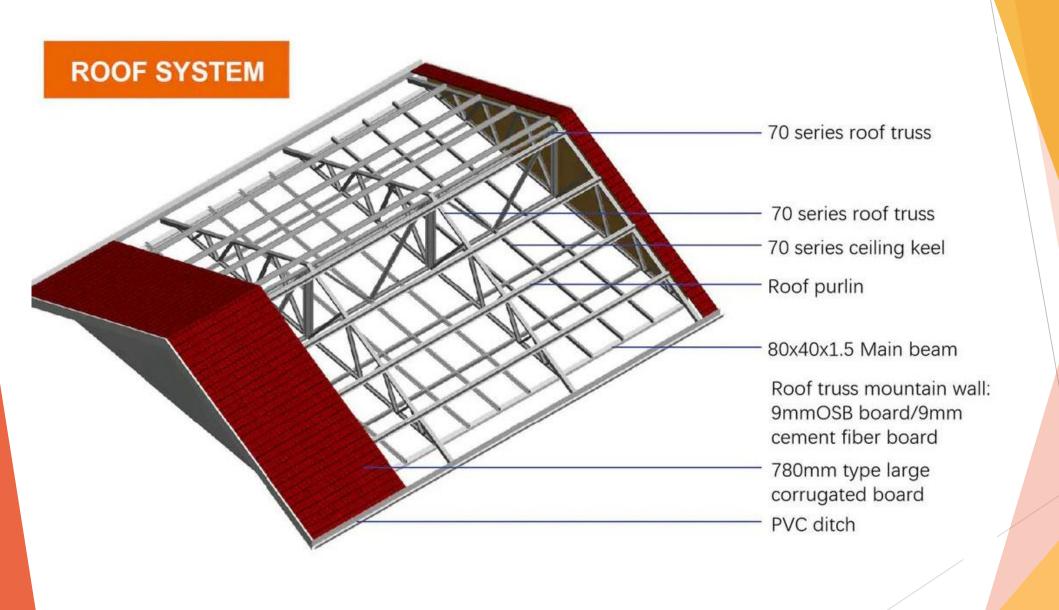

The home's structure adopts an integrated modular wall + steel frame + lightweight steel roof, so customers only need to install the decorative finishes for the interior and exterior walls on site.

Frame: the wall system uses an integrated wall + steel frame, the roof system uses a lightweight steel roof.

Roof: 0.45 mm thick, large-wave colored sheet steel, 100 g/m² galvanized aluminum zinc magnesium surface coating + 18/5 um weather-resistant paint.

Mur: modular wall (9 mm double-sided OSB panel, filled with fire-retardant real gold panel). The interior wall uses mastic leveling + latex paint finish, and the bathroom wall uses waterproof coating + waterproof bamboo fiberboard (marble pattern). The exterior wall uses a unidirectional wrap + a 27 mm PU metal sculpted panel.