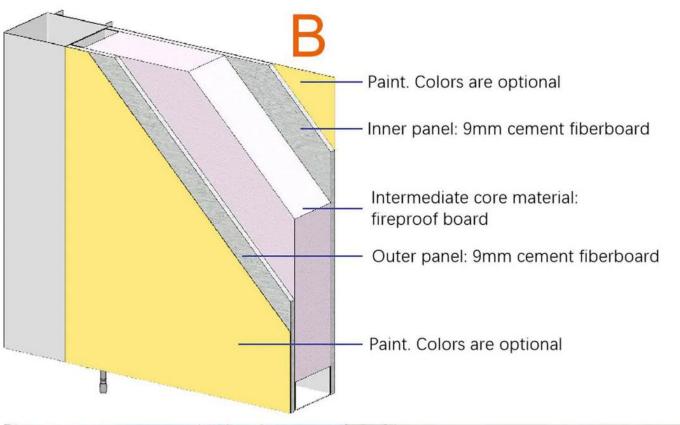

Roof: 0.45 mm thick, large-wave colored sheet steel, 100 g/m² galvanized aluminum zinc magnesium surface coating + 18/5 um weather-resistant paint.

Mur: modular wall (9 mm double-sided OSB panel, filled with fire-retardant real gold panel). The interior wall uses mastic leveling + latex paint finish, and the bathroom wall uses waterproof coating + waterproof bamboo fiberboard (marble pattern). The exterior wall uses a unidirectional wrap + a 27 mm PU metal sculpted panel.

#### With Optional Materials

Note: The interior wall of the bathroom is made of waterproof coating + waterproof bamboo fiberboard (marble pattern)

The overall frame of the building is galvanized and sprayed: the hot-dip galvanized coating is even, the adhesion is strong, and the anti-corrosion effect and service life are the best of all methods.