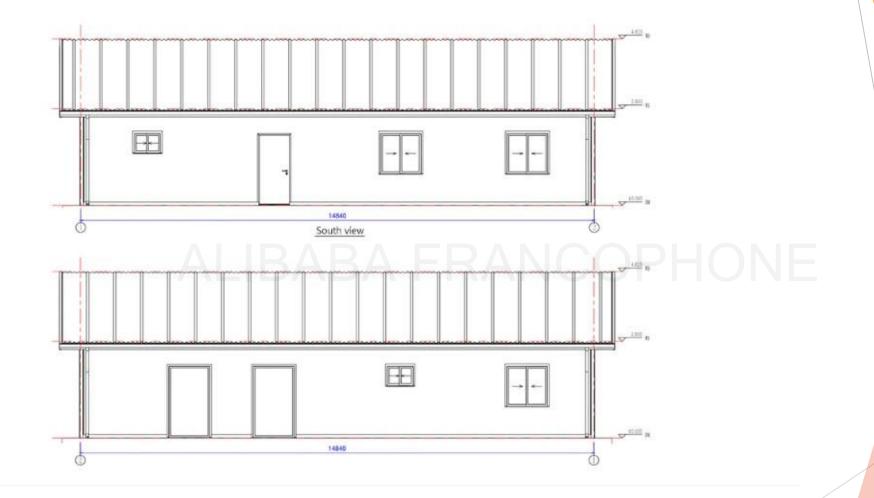

uminum zinc magnesium surface coating + 18/5 um weather-resistant paint.

Mur: modular wall (9 mm double-sided OSB panel, filled with fire-retardant real gold panel). The interior wall uses mastic leveling + latex paint finish, and the bathroom wall uses waterproof coating + waterproof bamboo fiberboard (marble pattern). The exterior wall uses a unidirectional wrap + a 27 mm PU metal sculpted panel.

Floors: the bathroom floor uses ceramic tiles, while the rest of the floor must be maintained by customers on site.

Electricity: optional, CE standard.

Sanitaryware: 2 sets of ceramic toilet seats, 1 shower set, 1 set of vertical ceramic sinks.

1 cabinet sink set, 1 bathtub set.

Kitchen: floor cabinet-L3340\*600mm, wall cabinet-L2000\*600mm, stainless steel sink and faucet.

## Plans







#### Specifications

WALL SYSTEM

Frame structure: frame + shear plate



#### With Optional Materials



Note: The interior wall of the bathroom is made of waterproof coating + waterproof bamboo fiberboard (marble pattern)











The overall frame of the building is galvanized and sprayed: the hot-dip galvanized coating is even, the adhesion is strong, and the anti-corrosion effect and service life are the best of all methods.

The surface of the roof color steel plate is coated with 150g/m<sup>2</sup> of aluminum-zinc-magnesium layer, sprayed with 25um powder and 5um paint after plating.

#### Roof color steel plate



#### **Excellent Structural Strength**



The lower house structure of the building adopts steel frame + shear plate, and the columns and beams, wall panels and fram