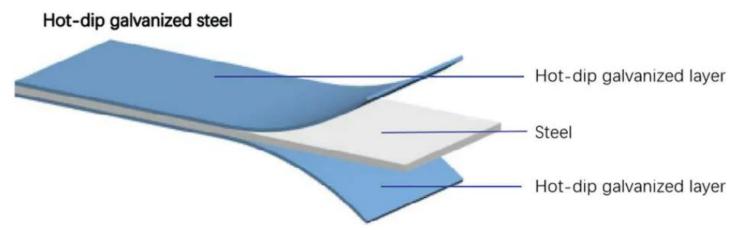

#### With Optional Materials

Note: The interior wall of the bathroom is made of waterproof coating + waterproof bamboo fiberboard (marble pattern)

The overall frame of the building is galvanized and sprayed: the hot-dip galvanized coating is even, the adhesion is strong, and the anti-corrosion effect and service life are the best of all methods.