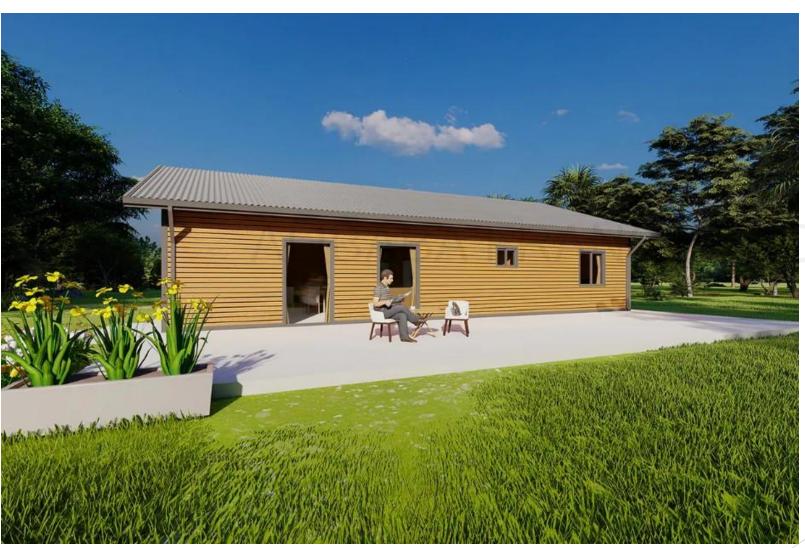

# Prefab Eco Kit 148 m<sup>2</sup>

Easy unpacking and assembly!

#### Specifications

The house covers an area of 148 m<sup>2</sup>, with an eave height of 2.8 m and an interior ceiling height of 2.7 m.

The house type is 3 bedrooms, 2 halls, 1 kitchen and 2 bathrooms.