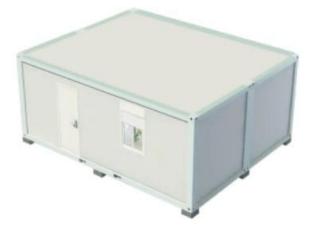

# EASYPACK 18 m<sup>2</sup>

Easy unpacking and assembly!

# Flexibility

- EasyPack container house is a modular structure that can be built quickly and easily.
- It is lightweight, airtight, and shock-resistant. The structure allows for unlimited compounding in both the longitudinal and transverse directions. It is a cost-effective and flexible way to build a home.
- It is also highly insulated and water-proof, which means it will not let in any moisture. Expandable container house can also be combined together to form a larger structure if needed.

#### The roof and bottom of the house are manufactured in the factory and installed on site.