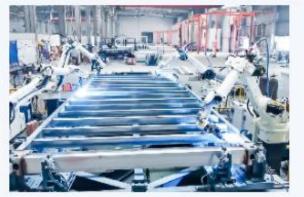

#### Automatic robot welding :

All of our frames are made automatically by robots which keep the high precision and quick making speed .Our monthly delivery can reach 2000sets