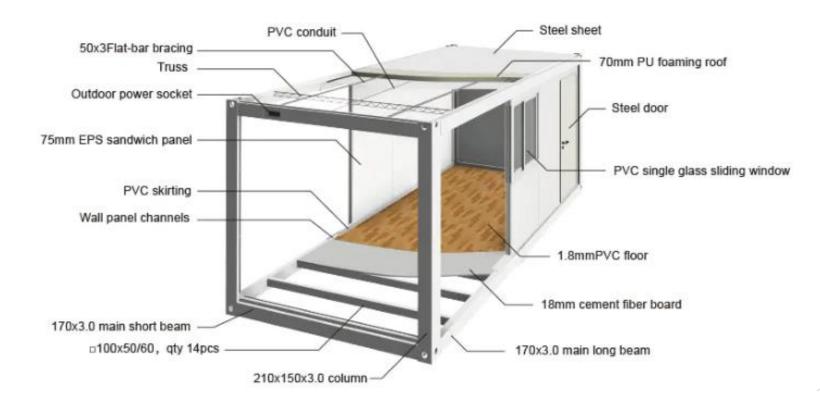

#### Structure

## Waterproofing

0.45mm colored steel sheet · color is optional · Aluminized zinc galvanized AZ50g/m2+PE baking finish15/5um 70mmPU foaming roof, PU density 45kg/m3 0.40mm colored steel sheet, color is milky white , Aluminized Zinc galvanized 50g/m2+PE baking finish15/5um. Roof drainage channel, width is 71mm, column organized drainage Wall panel clip Container top main beam section height is 160mm, profile is 3.0mm,Q355 Permitted loading: 1.50KN/m2 K value(Thermal conductivity): 0.024W/mK R value(Thermal Resistance): 2.92 m2K/W

#### **Electricty Standard:**

LED ceiling lamp: 2pcs x 30w LED ceiling lamps -L=1200mm

Switch: 1pc xsingle control switch (national standard rocker single control)

Socket: 2pcsx10A sockets , 1pc x32A 3-level outdoor waterproof inlet socket. Option: adding air conditioner socket

Distribution box: 1pcx 8-circuit power distribution box · built-in 1pc x2P32A total circuit breaker (with leakage protection) · 1pcx 1P lighting circuit, 1pc x1P socket circuit