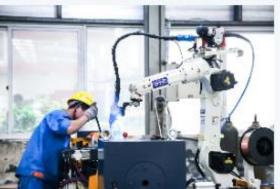

#### Automatic robot welding :

All of our frames are made automatically by robots which keep the high precision and quick making speed .Our monthly delivery can reach 2000sets