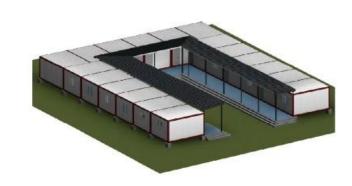

1P socket circuit



### Specifications

#### Automatic robot welding :

All of our frames are made automatically by robots which keep the high precision and quick making speed .Our monthly delivery can reach 2000sets









#### Modulable

PTH container units are modular with the use of steel structural frame and thermal resistant material. This energy efficient product is commonly used in Construction camp site, Public building, Residential units and Special application areas.

PTH has upgraded the current version of container modules - all the components of the new version of container modules are made from standard and automatic production procedure.Installation procedure of the upgraded version containers are easy and reduces the on-site labor requirement.



# Some examples



















#### **Options** Choose the colour, floor covering, insulation.



#### Conditionnement

OPTION :

Container size:6058mm\*3025mm

\*2591mm

Package method: detachable

components

Loading Qty: 8 units per 40ft HQ