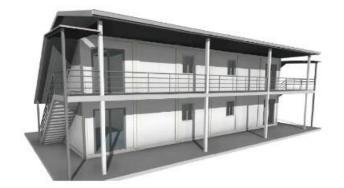

# EASYPACK 18 m<sup>2</sup>

Easy unpacking and assembly!

# Flexibility

- EasyPack container house is a modular structure that can be built quickly and easily.
- It is lightweight, airtight, and shock-resistant. The structure allows for unlimited compounding in both the longitudinal and transverse directions. It is a cost-effective and flexible way to build a home.
- It is also highly insulated and water-proof, which means it will not let in any moisture. Expandable container house can also be combined together to form a larger structure if needed.

#### The roof and bottom of the house are manufactured in the factory and installed on site.