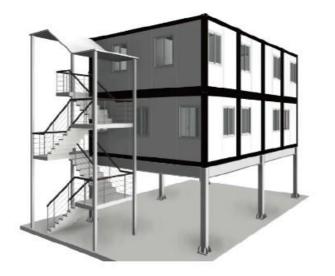

#### Modulable

PTH container units are modular with the use of steel structural frame and thermal resistant material. This energy efficient product is commonly used in Construction camp site, Public building, Residential units and Special application areas.

PTH has upgraded the current version of container modules - all the components of the new version of container modules are made from standard and automatic production procedure.Installation procedure of the upgraded version containers are easy and reduces the on-site labor requirement.