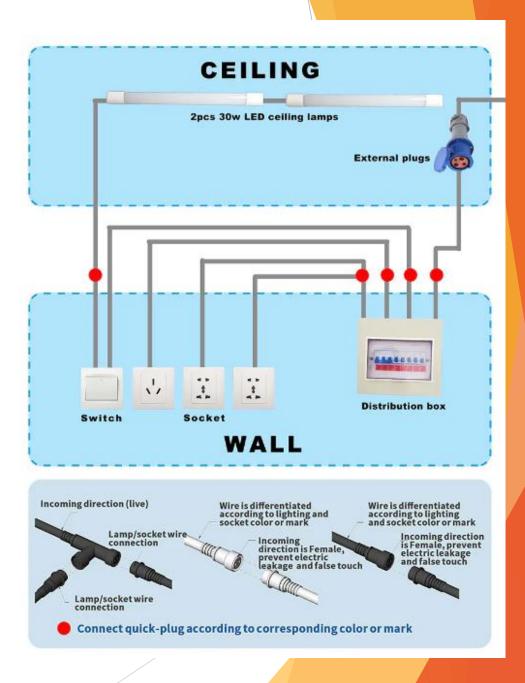

#### **Electricty Standard:**

LED ceiling lamp: 2pcs x 30w LED ceiling lamps -L=1200mm

Switch: 1pc xsingle control switch (national standard rocker single control)

Socket: 2pcsx10A sockets , 1pc x32A 3-level outdoor waterproof inlet socket. Option: adding air conditioner socket

Distribution box: 1pcx 8-circuit power distribution box · built-in 1pc x2P32A total circuit breaker (with leakage protection) · 1pcx 1P lighting circuit, 1pc x1P socket circuit