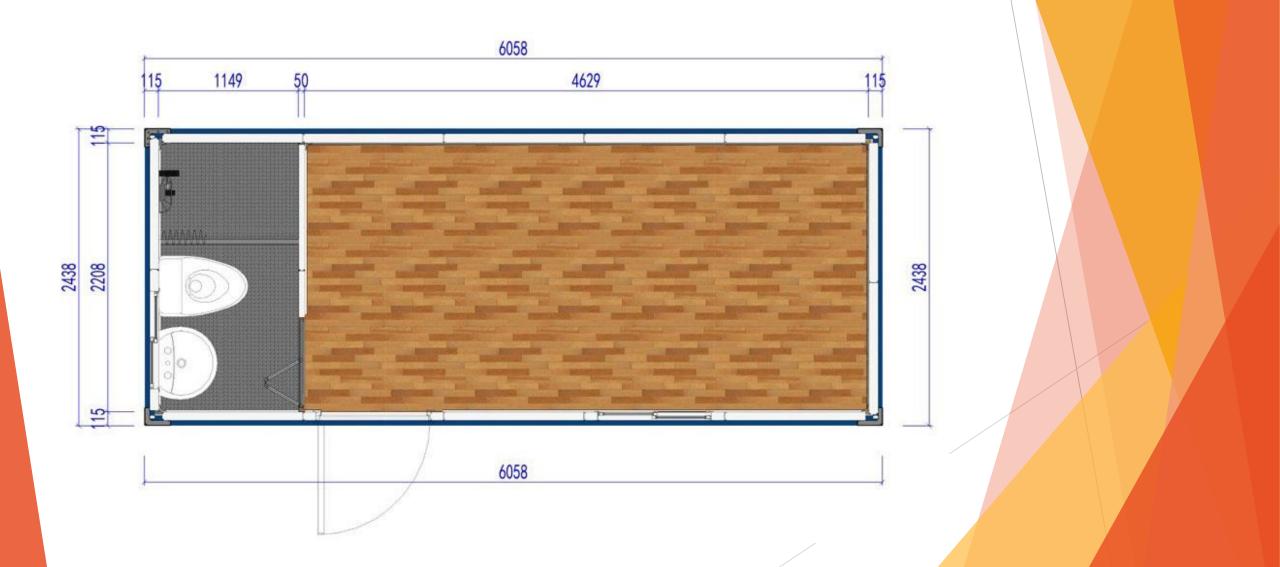

# EASYPACK 18 m<sup>2</sup>

Easy unpacking and assembly!

# Flexibility

- EasyPack container house is a modular structure that can be built quickly and easily.
- It is lightweight, airtight, and shock-resistant. The structure allows for unlimited compounding in both the longitudinal and transverse directions. It is a cost-effective and flexible way to build a home.
- It is also highly insulated and water-proof, which means it will not let in any moisture. Expandable container house can also be combined together to form a larger structure if needed.

#### Structure



#### Plan





#### The roof and bottom of the house are manufactured in the factory and installed on site.





## Waterproofing



0.45mm colored steel sheet · color is optional · Aluminized zinc galvanized AZ50g/m2+PE baking finish15/5um 70mmPU foaming roof, PU density 45kg/m3 0.40mm colored steel sheet, color is milky white , Aluminized Zinc galvanized 50g/m2+PE baking finish15/5um. Roof drainage channel, width is 71mm, column organized drainage Wall panel clip Container top main beam section height is 160mm, profile is 3.0mm,Q355 Permitted loading: 1.50KN/m2 K value(Thermal conductivity): 0.024W/mK R value(Thermal Resistance): 2.92 m2K/W

#### **Electricty Standard:**

LED ceiling lamp: 2pcs x 30w LED ceiling lamps -L=1200mm

Switch: 1pc xsingle control switch (national standard rocker single co