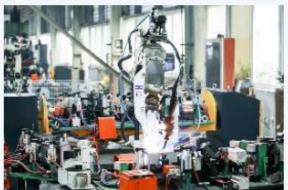

#### Automatic robot welding :

All of our frames are made automatically by robots which keep the high precision and quick making speed .Our monthly delivery can reach 2000sets