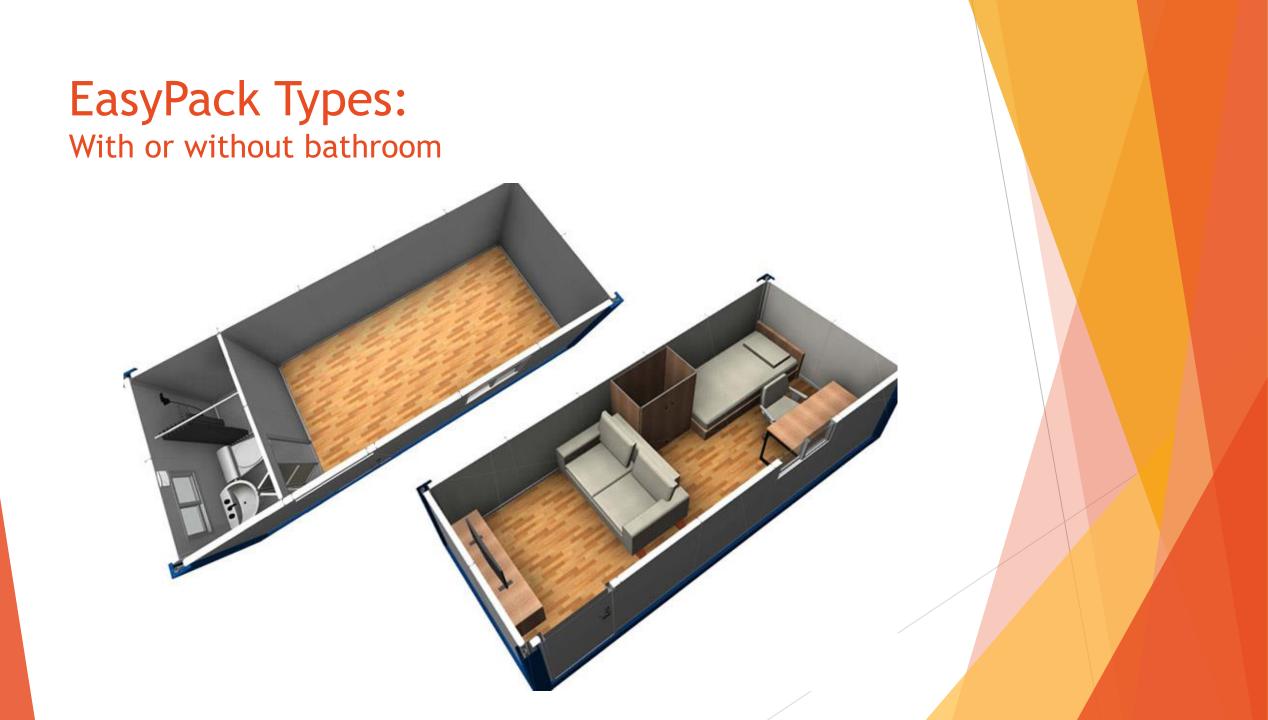

# EASYPACK 18 m<sup>2</sup>

Easy unpacking and assembly!

# Flexibility

- EasyPack container house is a modular structure that can be built quickly and easily.
- It is lightweight, airtight, and shock-resistant. The structure allows for unlimited compounding in both the longitudinal and transverse directions. It is a cost-effective and flexible way to build a home.
- It is also highly insulated and water-proof, which means it will not let in any moisture. Expandable container house can also be combined together to form a larger structure if needed.

#### Structure



#### Plan





#### The roof and bottom of the house are manufactured in the factory and installed on site.





## Waterproofing



0.45mm colored steel sheet · color is optional · Aluminized zinc galvanized AZ50g/m2+PE baking finish15/5um 70mmPU foaming roof, PU density 45kg/m3 0.40mm colored steel sheet, color is milky white , Aluminized Zinc galvanized 50g/m2+PE baking finish15/5um. Roof drainage channel, width is 71mm, column organized drainage Wall panel clip Container top main beam section height is 160mm, profile is 3.0mm,Q355 Permitted loading: 1.50KN/m2 K value(Thermal conductivity): 0.024W/mK R value(Thermal Resistance): 2.92 m2K/W

#### **Electricty Standard:**

LED ceiling lamp: 2pcs x 30w LED ceiling lamps -L=1200mm

Switch: 1pc xsingle control switch (national standard rocker single cont