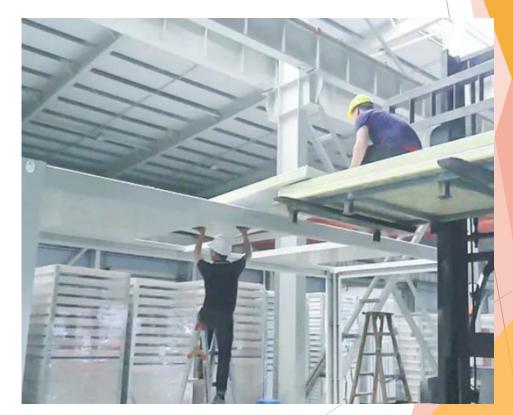

#### The roof and bottom of the house are manufactured in the factory and installed on site.