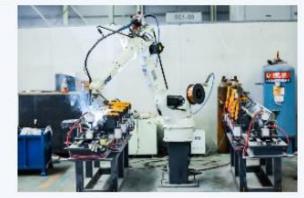

#### Automatic robot welding :

All of our frames are made automatically by robots which keep the high precision and quick making speed .Our monthly delivery can reach 2000sets