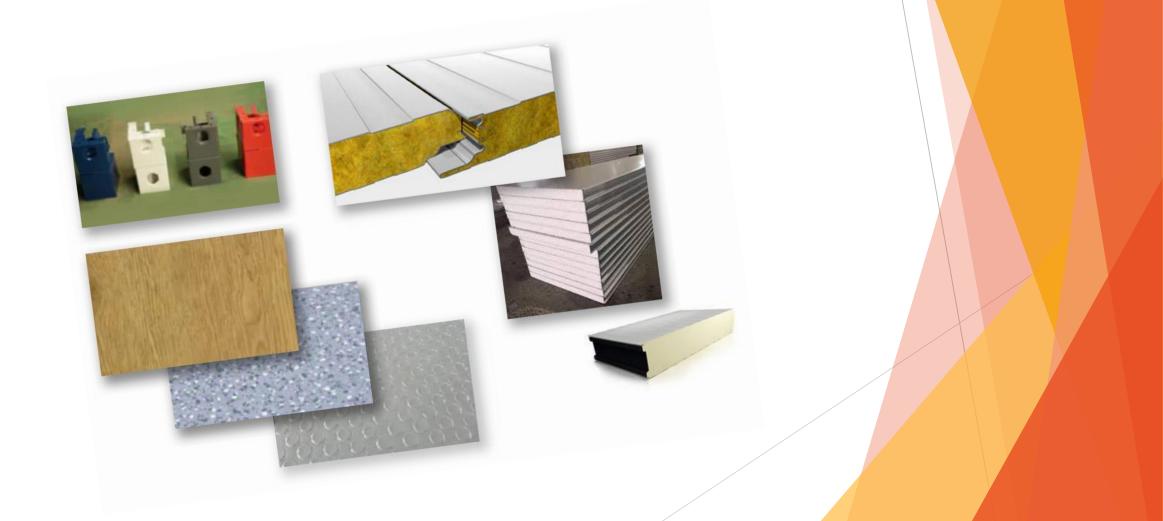

of our frames are made automatically by robots which keep the high precision and quick making speed .Our monthly delivery can reach 2000sets









#### Modulable

PTH container units are modular with the use of steel structural frame and thermal resistant material. This energy efficient product is commonly used in Construction camp site, Public building, Residential units and Special application areas.

PTH has upgraded the current version of container modules - all the components of the new version of container modules are made from standard and automatic production procedure.Installation procedure of the upgraded version containers are easy and reduces the on-site labor requirement.



# Some examples



















#### **Options** Choose the colour, floor covering, insulation.



#### Conditionnement

OPTION :

Container size:6058mm\*3025mm

\*2591mm

Package method: detachable

components

Loading Qty: 8 units per 40ft HQ