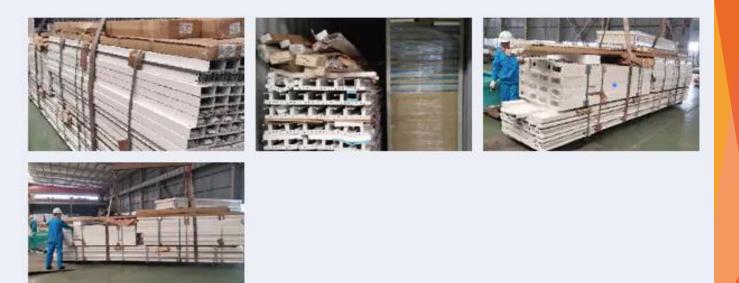

#### Conditionnement

OPTION :

Container size:6058mm\*3025mm

\*2591mm

Package method: detachable

components

Loading Qty: 8 units per 40ft HQ