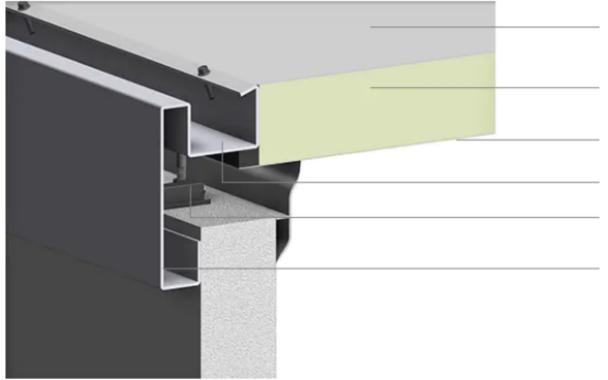

## Waterproofing

0.45mm colored steel sheet · color is optional · Aluminized zinc galvanized AZ50g/m2+PE baking finish15/5um 70mmPU foaming roof, PU density 45kg/m3 0.40mm colored steel sheet, color is milky white , Aluminized Zinc galvanized 50g/m2+PE baking finish15/5um. Roof drainage channel, width is 71mm, column organized drainage Wall panel clip Container top main beam section height is 160mm, profile is 3.0mm,Q355 Permitted loading: 1.50KN/m2 K value(Thermal conductivity): 0.024W/mK R value(Thermal Resistance): 2.92 m2K/W