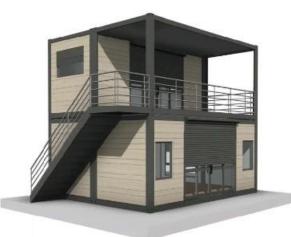

x1P socket circuit



### Specifications

#### Automatic robot welding :

All of our frames are made automatically by robots which keep the high precision and quick making speed .Our monthly delivery can reach 2000sets









#### Modulable

PTH container units are modular with the use of steel structural frame and thermal resistant material. This energy efficient product is commonly used in Construction camp site, Public building, Residential units and Special application areas.

PTH has upgraded the current version of container modules - all the components of the new version of container modules are made from standard and automatic production procedure.Installation procedure of the upgraded version containers are easy and reduces the on-site labor requirement.



# Some examples



















#### **Options** Choose the colour, floor covering, insulation.



#### Conditionnement

OPTION :

Container size:6058mm\*3025mm

\*2591mm

Package method: detachable

components

Loading Qty: 8 units per 40ft HQ