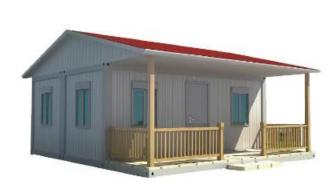

# EASYPACK 18 m<sup>2</sup>

Easy unpacking and assembly!

# Flexibility

- EasyPack container house is a modular structure that can be built quickly and easily.
- It is lightweight, airtight, and shock-resistant. The structure allows for unlimited compounding in both the longitudinal and transverse directions. It is a cost-effective and flexible way to build a home.
- It is also highly insulated and water-proof, which means it will not let in any moisture. Expandable container house can also be combined together to form a larger structure if needed.