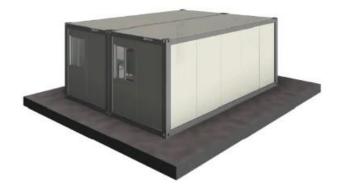

#### Conditionnement

OPTION :

Container size:6058mm\*3025mm

\*2591mm

Package method: detachable

components

Loading Qty: 8 units per 40ft HQ